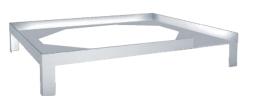

# **Stand for Washing Machine**

These stands are used for keeping Washing Machines.

**Stand specifications:** 40mm MS angle Powder coated