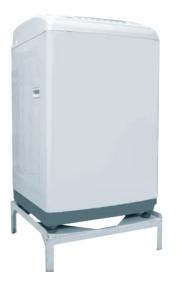

# 6 Kg Top Load Washing Machine

# Machine specifications:

Gross capacity: 6 Kg Control programs: 3/Coin control Digital display: LED Voltage: 220-240V, 50Hz Dimension: 540\*540\*940 Weight: 35 Kgs

### Washing cycles:

- 1) Quick wash 23 minutes.
- 2) Standard wash 34 minutes.
- 3) Heavy wash 45 minutes.

(Coin setting for each washing cycle can be set as per requirements)