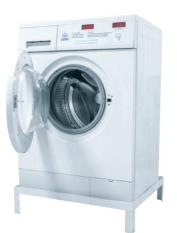

# **6 Kg Front Load Washing Machine**

## Machine specifications:

Gross capacity: 6 Kg Control programs: 3/Coin control Spin speed: 1000 RPM Digital display: LED Voltage: 220-240V, 50Hz Built-in-Heater: No Dimension: 740\*490\*810 Weight: 58 Kgs

#### Washing cycles:

Quick wash - 25 minutes.
Standard wash - 35 minutes.
Heavy wash - 45 minutes.

(Coin setting for each washing cycle can be set as per requirements)