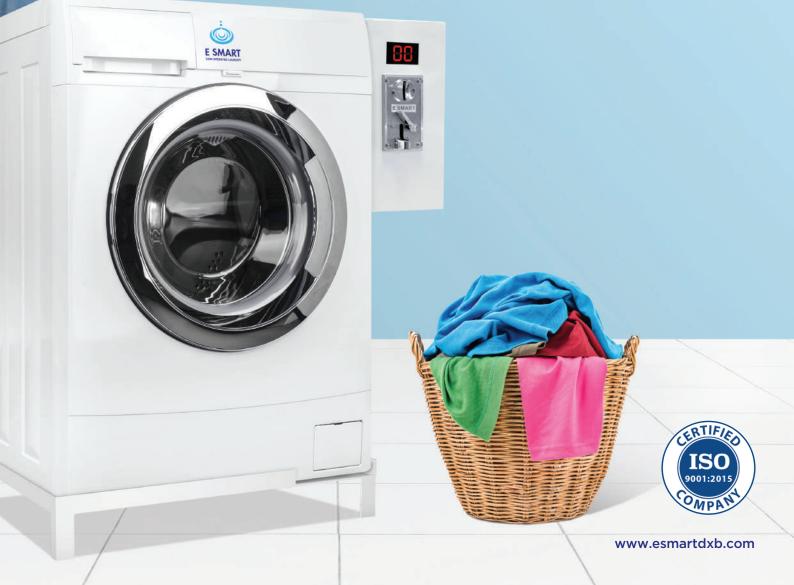

# The smart way to wash!

Can a washing machine reduce water and electricity consumption? Can a washing machine deploy automated time management? Can a washing machine promote self-service?

Our coin-operated washing machines can

# **E-Smart.** The smart way to wash!

We are E-Smart – the most reliable coin operated laundry services in the UAE.

Established in 2016 with a vision to provide great quality of washing without wasting a single drop of water, and without being heavy on the wallet, E-Smart is an ISO certified organization that has been offering highly efficient Coin operated self-service washing machines for labor and staff accommodations.