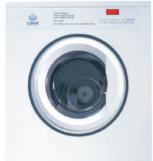

# **6 Kg Front Load Washing Machine**

## Machine specifications:

Gross capacity: 6 Kg Control programs: 3/Coin control Spin speed: 1000 RPM Digital display: LED Voltage: 220-240V, 50Hz Built-in-Heater: No Dimension: 740\*490\*810 Weight: 58 Kgs

#### Washing cycles:

Quick wash - 25 minutes.
Standard wash - 35 minutes.
Heavy wash - 45 minutes.

(Coin setting for each washing cycle can be set as per requirements)