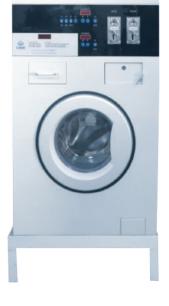

# Card Operated: 6 Kg Front Load Washing Machine

# Machine specifications:

Gross capacity: 6 Kg Control programs: 6/Card Spin speed: 1000 RPM Digital display: LED Voltage: 220-240V, 50Hz

#### Washing cycles:

Quick wash - 25 minutes.
Standard wash - 35 minutes.
Heavy wash - 45 minutes.

D WASHING MACHINE

(Card can be recharged through our mobile application)