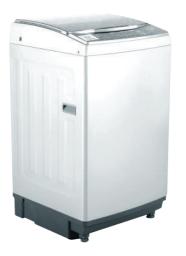

# 6 Kg Top Load Washing Machine

# Machine specifications:

Gross capacity: 6 Kg Control programs: 3/Coin control Digital display: LED Voltage: 220-240V, 50Hz Dimension: 540\*540\*940 Weight: 35 Kgs

### Washing cycles:

- 1) Quick wash 23 minutes.
- 2) Standard wash 34 minutes.
- 3) Heavy wash 45 minutes.

(Coin setting for each washing cycle can be set as per requirements)