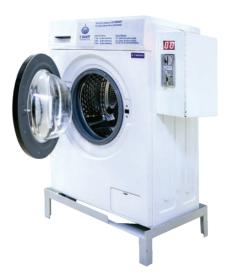

# **6 Kg Front Load Washing Machine**

## Machine specifications:

Gross capacity: 6 Kg Control programs: 3/Coin control Spin speed: 1000 RPM Digital display: LED Voltage: 220-240V, 50Hz Built-in-Heater: No Dimension: 740\*490\*810 Weight: 58 Kgs

#### Washing cycles:

Quick wash - 25 minutes.
Standard wash - 35 minutes.
Heavy wash - 45 minutes.

(Coin setting for each washing cycle can be set as per requirements)