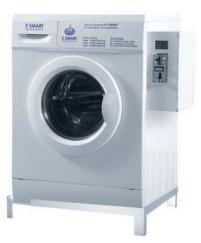

# 7 Kg Front Load Washing Machine

### Machine specifications:

Gross capacity: 7 Kg Control programs: 3/Coin control Spin speed: 1000 RPM Digital display: LED Voltage: 220-240V, 50Hz Built-in-Heater: No Dimension: 760\*530\*840 Weight: 66 Kgs

#### Washing cycles:

1) Quick wash - 25 minutes.

- 2) Standard wash 35 minutes.
- 3) Heavy wash 45 minutes.

(Coin setting for each washing cycle can be set as per requirements)