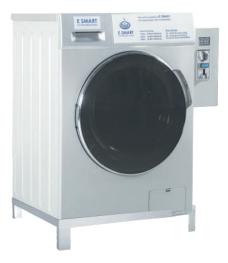

# 8 Kg Front Load Washing Machine

# Machine specifications:

Gross capacity: 8 Kg Control programs: 3/Coin control Spin speed: 1200 RPM Digital display: LED Voltage: 220-240V, 50Hz Built-in-Heater: No Dimension: 780\*550\*840 Weight: 72 Kgs

#### Washing cycles:

Quick wash - 25 minutes.
Standard wash - 35 minutes.
Heavy wash - 45 minutes.

(Coin setting for each washing cycle can be set as per requirements)