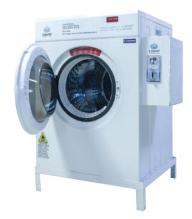

# 6 Kg Stack Washer and Dryer

#### **Machine specifications:**

Gross capacity: 6 Kg Control programs: 3/Coin control Spin speed: 1000 RPM Drying speed: 60 RPM Digital display: LED Voltage: 220-240V, 50Hz Dimension: 760\*800\*2030 Weight: 152 Kgs

#### Washing cycles:

Quick wash - 25 minutes.
Standard wash - 35 minutes.
Heavy wash - 45 minutes.

#### **Drying cycles:**

1st cycle for 45 minutes. 2nd cycle for 90 minutes.

(Coin setting for each washing cycle can be set as per requirements)