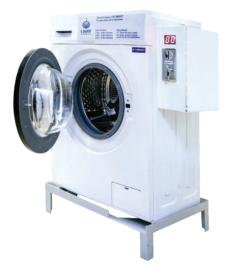

# **Stand for Washing Machine**

These stands are used for keeping Washing Machines.

**Stand specifications:** 40mm MS angle Powder coated